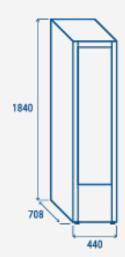

## **PRODUCT DIMENSIONS**

### **TECHNICAL SPECIFICATIONS**

| Capacity                         | 300 L          |
|----------------------------------|----------------|
| Temperature                      | K4 (+1°C~+9°C) |
| Consumption                      | 2.61 kWh/24h   |
| Rated Power                      | 300 W          |
| Noise level                      | 54 dB(A)       |
| Net Weight                       | 78 Kg          |
| Gross Weight                     | 90.8 Kg        |
| External Dimensions (WxDxH mm)   | 440x708x1840   |
| Internal Dimensions (WxDxH mm)   | 370x515x1450   |
| Packaging dimensions (WxDxH mm)  | 476x760x1990   |
| Loading quantities 20'/40'/40'HQ | 36/75/75       |